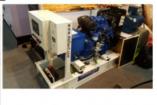

Technical Data of Quan Chai Diesel Engine:

| Engine Specification                      |                      |                                      |  |
|-------------------------------------------|----------------------|--------------------------------------|--|
| Engine Manufacturer                       |                      | Anhui Quanchai Engine Co., Ltd.      |  |
| Engine Brand                              |                      | Quanchai                             |  |
| Engine Model                              |                      | QC4102D                              |  |
| No. of Cylinder                           |                      | 4 Cylinder in line                   |  |
| Aspiration                                |                      | Naturally Aspirated                  |  |
| Governor                                  |                      | Mechanical                           |  |
| Engine Max. Output Power                  | kW                   | 33                                   |  |
| Displacement                              | L                    | 3.857                                |  |
| Starting Voltage                          | V                    | 12                                   |  |
| Bore                                      | mm                   | 102                                  |  |
| Stroke                                    | mm                   | 118                                  |  |
| Lubrication Oil Capacity                  | L                    | 7                                    |  |
| Compression Ratio                         |                      | 18 : 1                               |  |
| Intake Air Flow                           | M3/Min               | 2.5                                  |  |
| Fuel Consumption at 100% Load             | L                    | 9.6                                  |  |
| Technical dataController                  |                      |                                      |  |
| Controller Brand                          |                      | Smartgen                             |  |
| Breaker Brand                             |                      | Delixi                               |  |
| Breaker Capacity (A)                      |                      | 63                                   |  |
| Battery Charger                           |                      | Smartgen                             |  |
| Emergency Stop Button                     |                      | Supply                               |  |
| Automatic Mains Fail (AMF)                | Supply               |                                      |  |
| Fuel Level                                | Supply               |                                      |  |
| Automatic Transfer Switch                 | ATS as optional part |                                      |  |
| Mains Monitor                             | 5                    | Supply with DELLENT Function         |  |
| The control panel supply the full protect | tion with alarm a    | and abutdown of the discal generator |  |